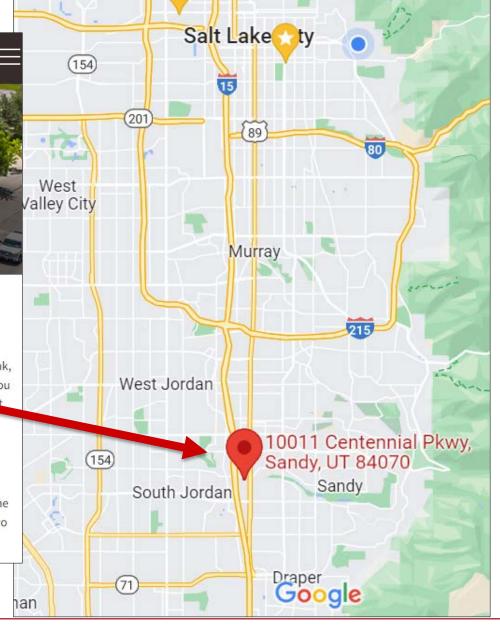

## **University of Utah – Lease Renewal for One Sandy Center**

Board Policy R705, *Lease Space*, requires the Board to approve institutional leases with state-appropriated funds that are more than \$500,000 per year or commit the institution for ten or more years. The University of Utah seeks Board approval to renew the lease in the One Sandy Center building located at 10011 S. Centennial Parkway in Sandy, UT, for the University Connected Learning, which has occupied this space since 2015.

Dear Commissioner Woolstenhulme:

The University of Utah hereby requests approval from the Utah Board of Higher Education for the following summarized extension of lease for space for University Connected Learning at One Sandy Center located at 10011 S. Centennial Parkway in Sandy, Utah: